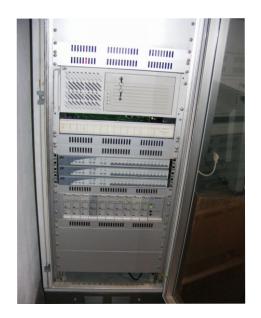

### **Building Security Management**

The PC workstation is a system on a modular basis. Integration of locks and door control systems, video surveillance, access control, escape door control, fire alarm systems, burglar alarm systems, lighting control, air ventilation systems and elevator controls.

#### **Locks and door controls**

A safety management system with wich you can monitor and control the entrance and exit doors of buildings on a central computer station and only one space-saving unit.

By integration and centralization the costs of the control and monitoring can be greatly reduced.