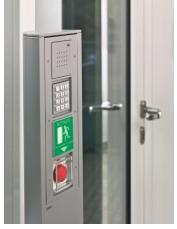

### **Access control systems**

The security technology provides a comprehensive solution based on the access control compatible with all relevant RFID processes, over mechanical door terminals and interfaces for time management to biometrics for extra security. And because of the approach of physical security and information technology, you may use your identification medium for the access to buildings and to networks and computers.

### **Escape door controls**

The safty of people in case of danger and the greatest possible protection of their property values: escape route security systems combine professionally these two claims. Wether it comes to the protection of individual doors or large networked systems with access control - all the requirements are easy and practical to realize. One is common to all systems: an uncompromising safe operation of emergency exit doors.