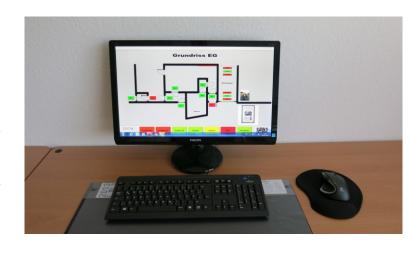

#### **Visualization**

The user interface is customized according to the specifications. Optionally, the control can be done on graphics (e.g. a floor plan), buttons (keys) and image files.

You can import CAD drawings, existin templates can be used. The operation is easy to use and comfortable through the standard user interface.

### **Different representations of a system**

Protection against vandalismus

Vandal-proof red-green display