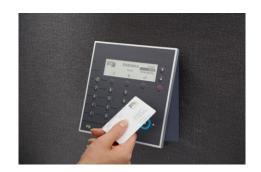

### **Access control systems**

The security technology provides a comprehensive solution based on the access control compatible with all relevant RFID processes, over mechanical door terminals and interfaces for time management to biometrics for extra security. And because of the approach of physical security and information technology, you may use your identification medium for the access to buildings and to networks and computers.

Card-reader unit

Fingerprint