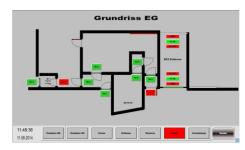

#### **Visualization**

The user interface is customized according to the specifications. Optionally, the control can be done on graphics (e.g. a floor plan), buttons (keys) and image files.

You can import CAD drawings, existin templates can be used. The operation is easy to use and comfortable through the standard user interface.

### **Different representations of a system**

Protection against vandalismus

Vandal-proof red-green display