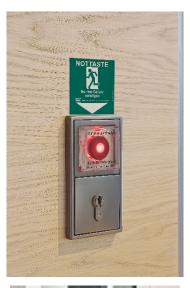

### **Escape door controls**

The safty of people in case of danger and the greatest possible protection of their property values: escape route security systems combine professionally these two claims. Wether it comes to the protection of individual doors or large networked systems with access control - all the requirements are easy and practical to realize. One is common to all systems: an uncompromising safe operation of emergency exit doors.