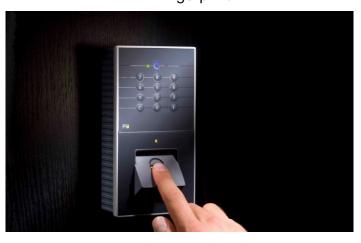

Card-reader unit

Fingerprint

### **Access control systems**

The security technology provides a comprehensive solution based on the access control compatible with all relevant RFID processes, over mechanical door terminals and interfaces for time management to biometrics for extra security. And because of the approach of physical security and information technology, you may use your identification medium for the access to buildings and to networks and computers.