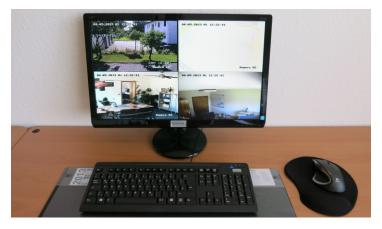

### **Building Security Management**

The PC workstation is a system on a modular basis. Integration of locks and door control systems, video surveillance, access control, escape door control, fire alarm systems, burglar alarm systems, lighting control, air ventilation systems and elevator controls.

Free customizable interface according to your wishes. It is very user friendly and staff efficient. Easy and safe operation.

#### **Visualization**

The user interface is customized according to the specifications. Optionally, the control can be done on graphics (e.g. a floor plan), buttons (keys) and image files.

You can import CAD drawings, existin templates can be used. The operation is easy to use and comfortable through the standard user interface.