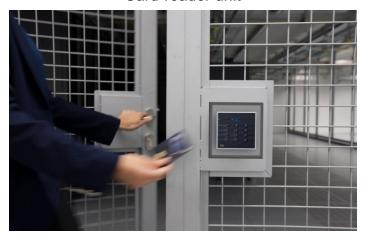

Card-reader unit

Fingerprint

### **Access control systems**

The security technology provides a comprehensive solution based on the access control compatible with all relevant RFID processes, over mechanical door terminals and interfaces for time management to biometrics for extra security. And because of the approach of physical security and information technology, you may use your identification medium for the access to buildings and to networks and computers.