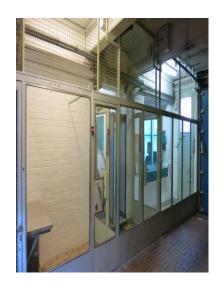

### **Different representations of a system**

Protection against vandalismus

Vandal-proof red-green display

#### **Locks and door controls**

A safety management system with wich you can monitor and control the entrance and exit doors of buildings on a central computer station and only one space-saving unit.

By integration and centralization the costs of the control and monitoring can be greatly reduced.