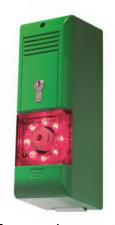

### **Different representations of a system**

Protection against vandalismus

Vandal-proof red-green display