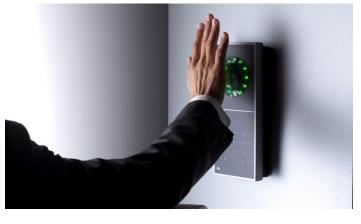

Biometrical access control

### **Access control systems**

The security technology provides a comprehensive solution based on the access control compatible with all relevant RFID processes, over mechanical door terminals and interfaces for time management to biometrics for extra security. And because of the approach of physical security and information technology, you may use your identification medium for the access to buildings and to networks and computers.