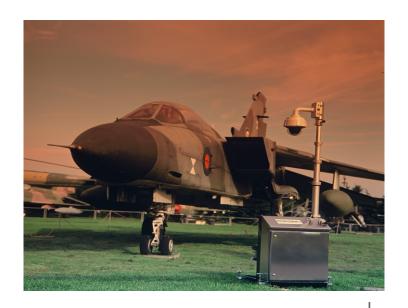

### Mobile outdoor surveillance Nomad

Regardless of cables and external power supply, the mobile unit HS 14 Nomad operates very reliable. Alarms, video live imges and camera control are transmitted via GSM or Wi-Fi. Regardless of the weather and visibility conditions a detection is possible. Especially programmable systems also leave single passage ways open. A very sophisticated system allows for virtually no false alarms. A fine detection network provides an accurate target detection of an intruding object. Several mobile units can be connected.