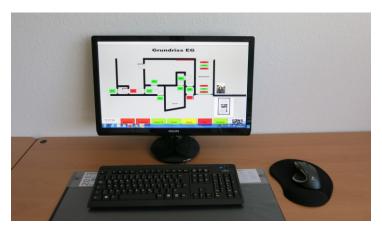

#### **Visualization**

The user interface is customized according to the specifications. Optionally, the control can be done on graphics (e.g. a floor plan), buttons (keys) and image files.

You can import CAD drawings, existin templates can be used. The operation is easy to use and comfortable through the standard user interface.

### **Different representations of a system**

Protection against vandalismus

Vandal-proof red-green display