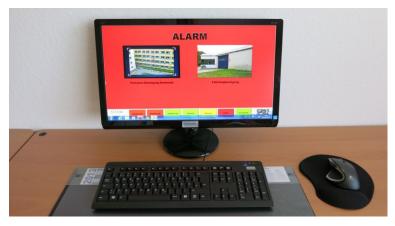

### **Different representations of a system**

Protection against vandalismus

Vandal-proof red-green display