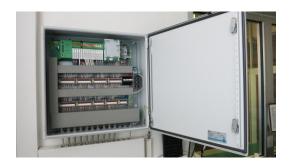

#### **Locks and door controls**

A safety management system with wich you can monitor and control the entrance and exit doors of buildings on a central computer station and only one space-saving unit.

By integration and centralization the costs of the control and monitoring can be greatly reduced.

### **Building Security Management**

The PC workstation is a system on a modular basis. Integration of locks and door control systems, video surveillance, access control, escape door control, fire alarm systems, burglar alarm systems, lighting control, air ventilation systems and elevator controls.